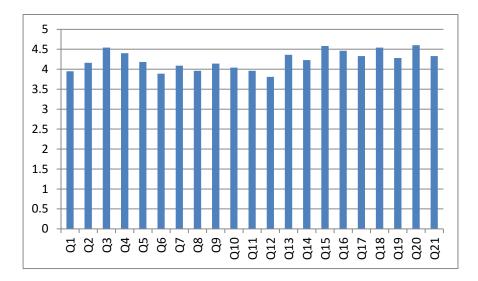

## Solicit the views of the students in my service registration and Academic Advising

| Q1          | Did I encounter problems during the registration process?                                                         | 3,95 |
|-------------|-------------------------------------------------------------------------------------------------------------------|------|
| Q2          | Sources help me to complete the course registration available                                                     | 4,16 |
| Q3          | Sources of help for me during the course including faculty office hours                                           | 4,54 |
|             | and reference material, were made clear to me                                                                     |      |
| Q4          | There have been announcements and clear guidance at the University to                                             | 4,4  |
|             | help me complete the course registration                                                                          |      |
| Q5          | Academic advisor in the Department was cooperating with me to achieve                                             | 4,18 |
|             | my desires in registration decisions                                                                              |      |
| Q6          | The registration process by the deanship of admission and registration at                                         | 3,89 |
| 07          | the University                                                                                                    | 4.00 |
| Q7          | The waiting period to finish the registration process through the                                                 | 4,09 |
| 00          | Department of Student Affairs section                                                                             | 2.06 |
| Q8          | Any cooperation by staff at the Student Affairs to resolve the problems                                           | 3,96 |
| Q9          | that I have to complete the registration<br>Was shortlisted by the deanship of admission and registration dates   | 4,14 |
| Q9          | registration and add/drop and change people in accordance with the                                                | -,   |
|             | statutory procedures                                                                                              |      |
| Q10         | I went to College first school day start to follow academic guidance                                              | 4,04 |
| Q11         | There have been announcements and clear guidance Division to help me                                              | 3,96 |
|             | get academic guidance                                                                                             |      |
| Q12         | Academic Advisor explained to me the relationship between the                                                     | 3,81 |
| 012         | curriculum and the details of the study plan of the section                                                       | 4.07 |
| Q13         | Academic Advisor helped me to record teaching hours are compatible<br>with my abilities and the University System | 4,37 |
| Q14         | Existing academic advisor during office hours for academic advising                                               | 4,23 |
| Q15         | A good relationship with the academic advisor                                                                     | 4,58 |
| Q16         | The academic advisor is committed to guiding or solve my problem                                                  | 4,46 |
|             |                                                                                                                   |      |
| Q17         | Academic advisor was a follower of the progressive during the                                                     | 4,33 |
| <b>V</b> 17 | semester                                                                                                          | 1,00 |
| Q18         | The academic advisor offers me advice and guidance during the                                                     | 4,54 |
|             | entire semester                                                                                                   |      |
| Q19         |                                                                                                                   | 4,28 |
|             | Encouraged by the academic advisors to develop my ideas and my views                                              |      |
|             | in my specialty                                                                                                   |      |
| Q20         |                                                                                                                   | 4,6  |
| <b>~</b> =0 | There were clear instructions and announcements in the section on the                                             | -,-  |
|             | distribution of classrooms since the first day                                                                    |      |
| 021         |                                                                                                                   | 1 22 |
| Q21         | I am generally satisfied with the quality of academic advising and                                                | 4,33 |