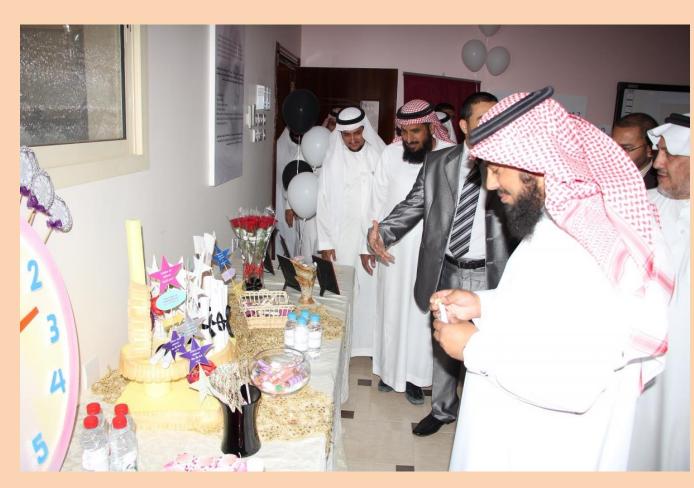

## The English Department Organizes Its Annual Exhibition "Go to English"

The English Department Organizes Its Annual Exhibition "Go to English" The Dean of the College of Education in Zulfi Dr. Abdullah bin Khalifa Suwaiket opened the English Department annual exhibition entitled "Go to English", which showed a great deal of student works and teaching aids in various English language skills. The Department of English is one of the active departments in the College, as it includes both sections of male and female students. The Dean of the College gave thanks to the supervisor of the English Department P. Sami eZZaarir and to the female section coordinator Dr. Sana Khater ,together with all the department faculty and the female students who revealed their talents through an exhibition that was distinctive in its coordination and organization. Dr. Suweiket finally wished them continued success.