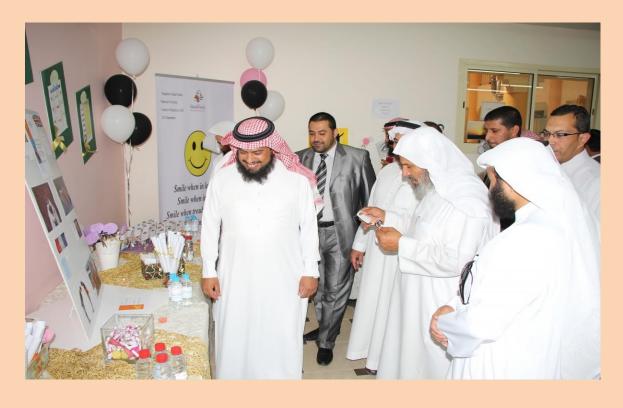

## The English Department Organizes Its Annual Exhibition "Go to English"

The English Department Organizes Its Annual Exhibition "Go to English" The Dean of the College of Education in Zulfi Dr. Abdullah bin Khalifa Suwaiket opened the English Department annual exhibition entitled "Go to English", which showed a great deal of student works and teaching aids in various English language skills. The Department of English is one of the active departments in the College, as it includes both sections of male and female students. The Dean of the College gave thanks to the supervisor of the English Department P. Sami eZZaarir and to the female section coordinator Dr. Sana Khater ,together with all the department faculty and the female students who revealed their talents through an exhibition that was distinctive in its coordination and organization. Dr. Suweiket finally wished them continued success.