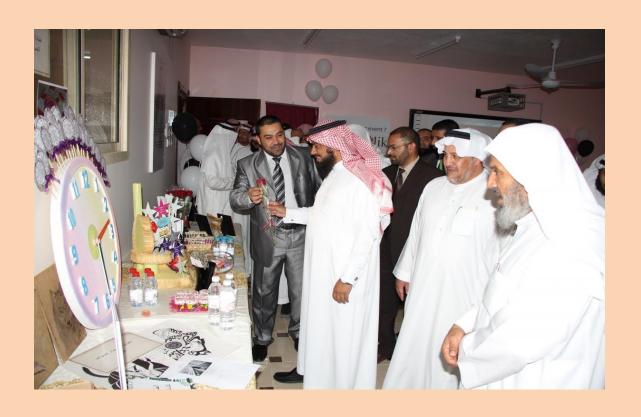

## The English Department Organizes Its Annual Exhibition "Go to English"

The English Department Organizes Its Annual Exhibition "Go to English" The Dean of the College of Education in Zulfi Dr. Abdullah bin Khalifa Suwaiket opened the English Department annual exhibition entitled "Go to English", which showed a great deal of student works and teaching aids in various English language skills. The Department of English is one of the active departments in the College, as it includes both sections of male and female students. The Dean of the College gave thanks to the supervisor of the English Department P. Sami eZZaarir and to the female section coordinator Dr. Sana Khater ,together with all the department faculty and the female students who revealed their talents through an exhibition that was distinctive in its coordination and organization. Dr. Suweiket finally wished them continued success.