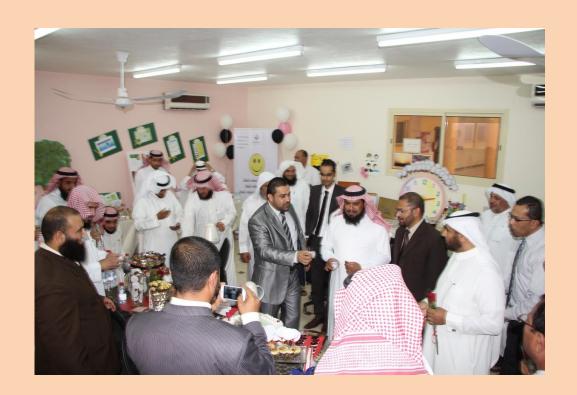

## The English Department Organizes Its Annual Exhibition "Go to English"

The English Department Organizes Its Annual Exhibition "Go to English" The Dean of the College of Education in Zulfi Dr. Abdullah bin Khalifa Suwaiket opened the English Department annual exhibition entitled "Go to English", which showed a great deal of student works and teaching aids in various English language skills. The Department of English is one of the active departments in the College, as it includes both sections of male and female students. The Dean of the College gave thanks to the supervisor of the English Department P. Sami eZZaarir and to the female section coordinator Dr. Sana Khater ,together with all the department faculty and the female students who revealed their talents through an exhibition that was distinctive in its coordination and organization. Dr. Suweiket finally wished them continued success.