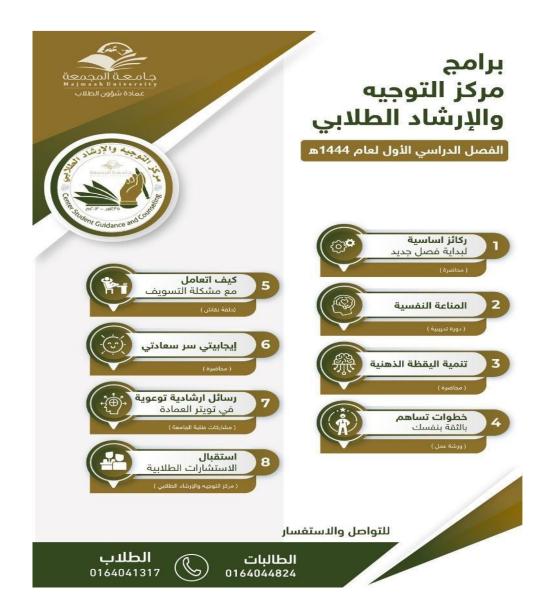

#### Main procedures:

Executive steps to accomplish tasks (previously mentioned as procedures) with details of their implementation:

1. Providing activities in the form of lectures, workshops, and panel discussions: At the beginning of each semester, University develops a comprehensive plan for the Student Guidance and Counseling Center, which includes Group counseling, individual counseling, and other activities.

In the case of group counseling, identify important educational programs directly related to the scientific specialization of the college, with the aim of overcoming study difficulties, and for scientific evidence on how to use and deploy this science in an optimal way to make it easier for the student and to provide information in the labor market.

Providing psychological, social, educational, behavioral, and academic counseling:

In this window of services, counseling services are provided to students in the form of directly and in complete confidentiality, and shall be in accordance with the following:

- 1. The student who needs counseling comes to the main headquarters of the center and we sit with him and talk directly about his problem, and we listen to him and talk with him in a professional way, so that we can completely help him to resolve the problem he came for.
- 2. We publish meaningful educational directives via social media i.e., Twitter according to the following: Important university events, exam schedule.
- 3. Receive new students at the beginning of each academic year: We carry out this procedure by selecting several guiding and indicative phrases suitable for the event, and publish them in the form of tweets through the Deanship of Student Affairs after designing them in the form of a guide card and with distinguished artistic direction.
- 4. Using measurement tools to find out the student's feedback towards the plan in all its forms.
- 5. After each group activity, we distribute feedback forms to find out the impact of this program on the behavior of the university student, and to know his opinion about the activity and its practical usefulness, with the aim of continuing development and achieving the required quality requirements in professional work.