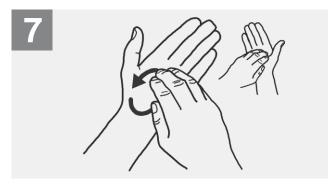

Palm to palm with fingers interlaced;

Backs of fingers to opposing palms with fingers interlocked;

Rotational rubbing of left thumb clasped in right palm and vice versa;

Rotational rubbing, backwards and forwards with clasped fingers of right hand in left palm and vice versa;