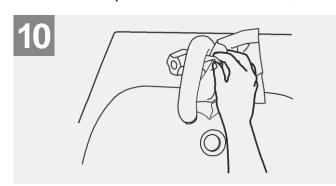

Rinse hands with water;

Dry hands thoroughly with a single use towel;

Use towel to turn off faucet;

Your hands are now safe.