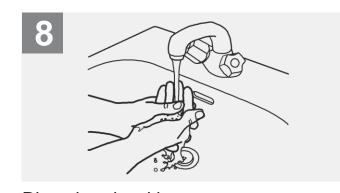

Rinse hands with water;

Dry hands thoroughly with a single use towel;

Use towel to turn off faucet;

Your hands are now safe.