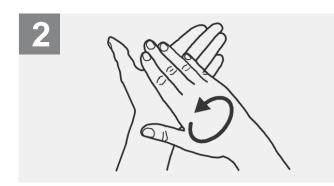

## **Duration of the entire procedure: 40-60 seconds**

Wet hands with water;

Apply enough soap to cover all hand surfaces;

Rub hands palm to palm;

Right palm over left dorsum with interlaced fingers and vice versa;

Palm to palm with fingers interlaced;

Backs of fingers to opposing palms with fingers interlocked;

Rotational rubbing of left thumb clasped in right palm and vice versa;

Rotational rubbing, backwards and forwards with clasped fingers of right hand in left palm and vice versa;