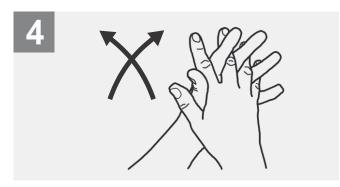

Palm to palm with fingers interlaced;

Backs of fingers to opposing palms with fingers interlocked;

Rotational rubbing of left thumb clasped in right palm and vice versa;

Rotational rubbing, backwards and forwards with clasped fingers of right hand in left palm and vice versa;