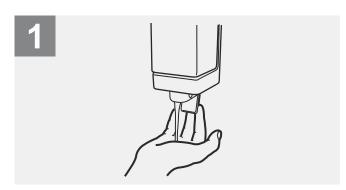

## **Duration of the entire procedure: 40-60 seconds**

Wet hands with water;

Apply enough soap to cover all hand surfaces;

Rub hands palm to palm;

Right palm over left dorsum with interlaced fingers and vice versa;