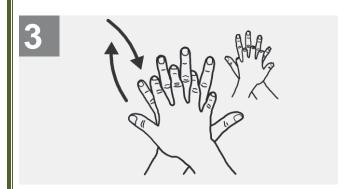

## **Duration of the entire procedure: 40-60 seconds**

Wet hands with water;

Apply enough soap to cover all hand surfaces;

Rub hands palm to palm;

Right palm over left dorsum with interlaced fingers and vice versa;

Palm to palm with fingers interlaced;

Backs of fingers to opposing palms with fingers interlocked;

Rotational rubbing of left thumb clasped in right palm and vice versa;

Rotational rubbing, backwards and forwards with clasped fingers of right hand in left palm and vice versa;