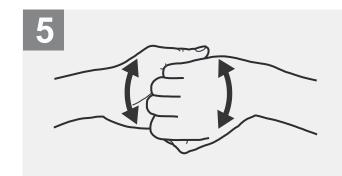

Palm to palm with fingers interlaced;

Backs of fingers to opposing palms with fingers interlocked;

Rotational rubbing of left thumb clasped in right palm and vice versa;

Rotational rubbing, backwards and forwards with clasped fingers of right hand in left palm and vice versa;