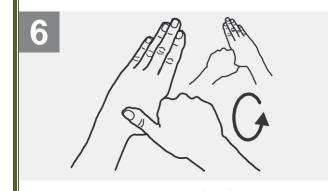

Palm to palm with fingers interlaced;

Backs of fingers to opposing palms with fingers interlocked;

Rotational rubbing of left thumb clasped in right palm and vice versa;

Rotational rubbing, backwards and forwards with clasped fingers of right hand in left palm and vice versa;