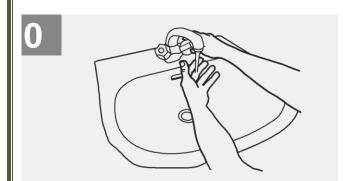

## **Duration of the entire procedure: 40-60 seconds**

Wet hands with water;

Apply enough soap to cover all hand surfaces;

Rub hands palm to palm;

Right palm over left dorsum with interlaced fingers and vice versa;