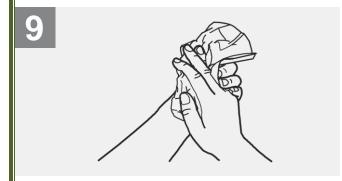

Rinse hands with water;

Dry hands thoroughly with a single use towel;

Use towel to turn off faucet;

Your hands are now safe.