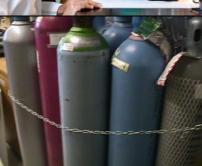

✓ Do use the buddy system when working in the lab alone.

✓ Don't strapping cylinders a bad manner!

✓ Keep the aisles clear!

✓ Don't leave Dirty glassware, unlabelled beakers, spilled chemical after finish your experiment!!!