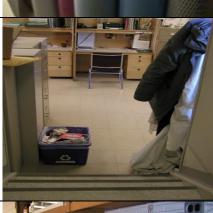

✓ Do use the buddy system when working in the lab alone.

✓ Don't strapping cylinders a bad manner!

✓ Keep the aisles clear!

✓ Don't leave Dirty glassware, unlabelled beakers, spilled chemical after finish your experiment!!!