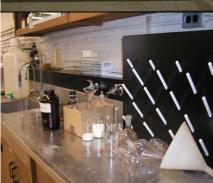

✓ Do use the buddy system when working in the lab alone.

✓ Don't strapping cylinders a bad manner!

✓ Keep the aisles clear!

✓ Don't leave Dirty glassware, unlabelled beakers, spilled chemical after finish your experiment!!!