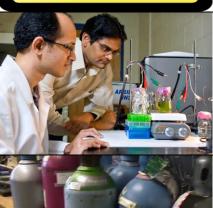

## LAB SAFETY DO'S & DON'TS

✓ Do take a safety training course before beginning any work in the lab

✓ Do not begin any work until your form has been approved by the Teacher or safety committee.

✓ Do place one copy of your approved form in the plastic document holder on the door of the lab you are working in.