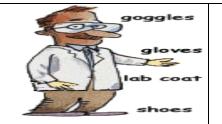

## LAB SAFETY DO'S & DON'TS

- ✓ Do wear appropriate safety attire when in the lab safety goggles, lab coat, etc.
- ✓ Do not wear open-toed shoes (sandals) in the lab.

- ✓ Do keep your lab and office space clean and free of clutter.
- ✓ Don't Clutter working place
- √ Keep items in proper place & Organized