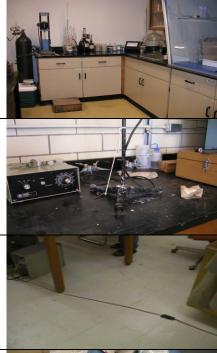

✓ Do not eat or drink in the lab

- ✓ Do not place drinking water bottle/ Cups in working place
- ✓ Don't keep Food fridge, coffee machine in laboratory

- ✓ Do maintain good lab cleanliness it's for your own safety and convenience as well as for others!
- ✓ Do clean the working place after finishing your experiment
- ✓ Do avoid trip hazards, Keep wires and/or tubing off the floor