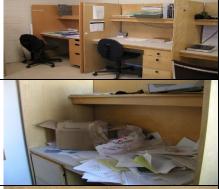

## LAB SAFETY DO'S & DON'TS

- ✓ Do wear appropriate safety attire when in the lab safety goggles, lab coat, etc.
- ✓ Do not wear open-toed shoes (sandals) in the lab.

- ✓ Do keep your lab and office space clean and free of clutter.
- ✓ Don't Clutter working place
- √ Keep items in proper place & Organized

✓ Do not eat or drink in the lab

- ✓ Do not place drinking water bottle/ Cups in working place
- ✓ Don't keep Food fridge, coffee machine in laboratory

- ✓ Do maintain good lab cleanliness it's for your own safety and convenience as well as for others!
- ✓ Do clean the working place after finishing your experiment
- ✓ Do avoid trip hazards, Keep wires and/or tubing off the floor