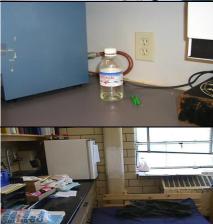

## LAB SAFETY DO'S & DON'TS

- ✓ Do wear appropriate safety attire when in the lab safety goggles, lab coat, etc.
- ✓ Do not wear open-toed shoes (sandals) in the lab.

- ✓ Do keep your lab and office space clean and free of clutter.
- ✓ Don't Clutter working place
- √ Keep items in proper place & Organized

✓ Do not eat or drink in the lab

- ✓ Do not place drinking water bottle/ Cups in working place
- ✓ Don't keep Food fridge, coffee machine in laboratory

- ✓ Do maintain good lab cleanliness it's for your own safety and convenience as well as for others!
- ✓ Do clean the working place after finishing your experiment
- ✓ Do avoid trip hazards, Keep wires and/or tubing off the floor